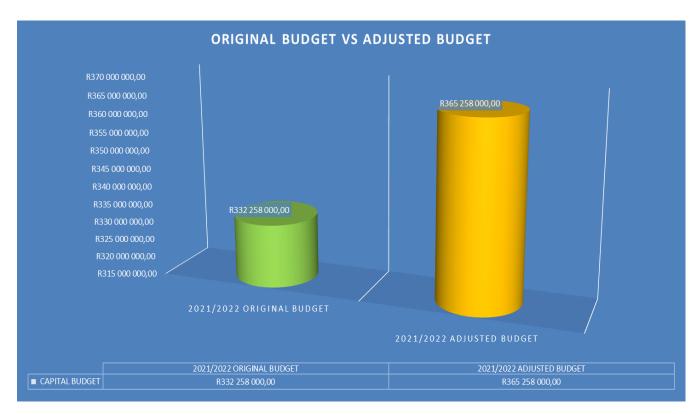

**Chart 6: Capital Expenditure by Type** 

The originally approved capital budget was R 332, 2million and adjusted budget is R 365, 2million. The upward adjustment is due to additional funding for Municipal Infrastructure grant and water services infrastructure grant for water and sanitation projects.