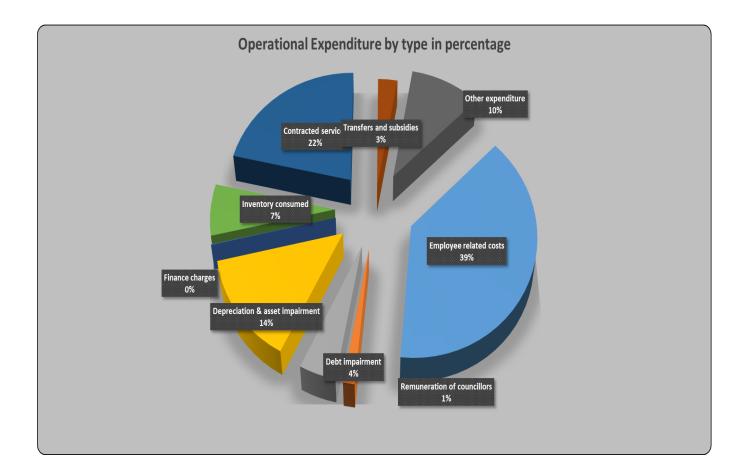

\_

The above graph shows an expenditure (by type) even though there are no changes from the original budget and special adjustment budget

The operational budget increased by R11million from the original budget of R614, 1million. This resulted in an adjustments budget of R625, 1million. The operational expenditure is not affected by additional allocations.