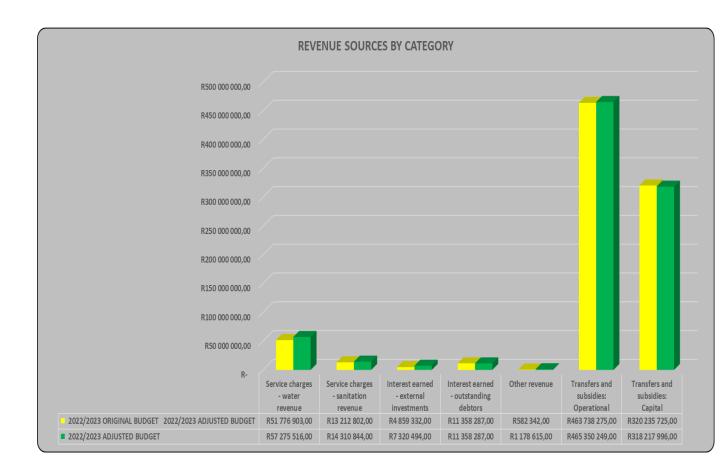

The above graphs present comparison of original and adjusted budget for revenue (by source)

The revenue of the municipality has decreased from R825, 6million originally approved budget to R858, 6million. The additional funding is for Municipal Infrastructure Grant and Water Services Infrastructure Grant amount to R33million from National.