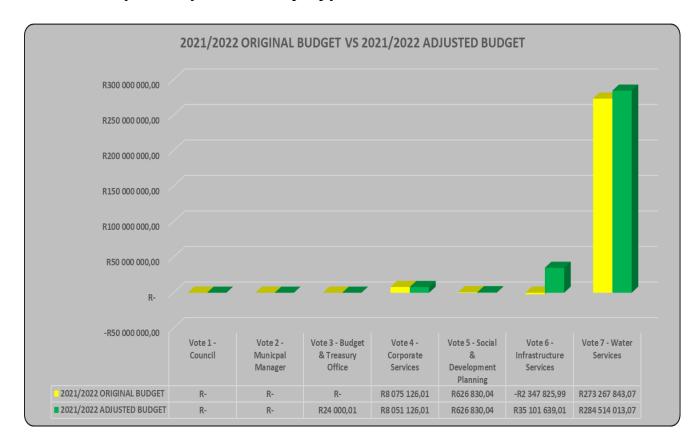

DC43 Harry Gwala - Table B5 Consolidated Adjustments Capital Expenditure Budget by vote and funding - 25/04/2022

| Description                                             |                    |                   |                       | ear 2021/22       | ,              |                    | +1 2022/23         | Budget Year<br>+2 2023/24 |
|---------------------------------------------------------|--------------------|-------------------|-----------------------|-------------------|----------------|--------------------|--------------------|---------------------------|
| Beschpton                                               | Original<br>Budget | Prior<br>Adjusted | Nat. or Prov.<br>Govt | Other<br>Adjusts. | Total Adjusts. | Adjusted<br>Budget | Adjusted<br>Budget | Adjusted<br>Budget        |
|                                                         |                    | 5                 | 9                     | 10                | 11             | 12                 |                    |                           |
| R thousands                                             | A                  | A1                | Е                     | F                 | G              | Н                  |                    |                           |
| Capital expenditure - Vote                              |                    |                   |                       |                   |                |                    |                    |                           |
| Multi-year expenditure to be adjusted                   |                    |                   |                       |                   |                |                    |                    |                           |
| Vote 01 - Summary Council                               | _                  | -                 | -                     | -                 | -              | -                  | -                  | -                         |
| Vote 02 - Summary Municipal Manager                     | _                  | -                 | _                     | -                 | -              | -                  | -                  | -                         |
| Vote 03 - Summary Budget And Treasury Office            | 500                | 0                 | _                     | 24                | 24             | 24                 | -                  | -                         |
| Vote 04 - Summary Corporate Services                    | 4 031              | 8 075             | _                     | (24)              | (24)           | 8 051              | 9 940              | 10 377                    |
| Vote 05 - Summary Social Services & Development Planing | 1 870              | 627               | _                     | -                 | -              | 627                | 4 151              | 4 001                     |
| Vote 06 - Summary Infrastructure Services               | 16 300             | (2 348)           | _                     | 37 449            | 37 449         | 35 102             | 36 087             | 99 715                    |
| Vote 07 - Summary Water Services                        | 284 583            | 273 268           | _                     | 11 246            | 11 246         | 284 514            | 248 167            | 215 442                   |
| Vote 15 - Other                                         | _                  | -                 | _                     | -                 | _              | -                  | _                  | -                         |
| Capital multi-year expenditure sub-total                | 307 283            | 279 622           | _                     | 48 696            | 48 696         | 328 318            | 298 345            | 329 536                   |
| Total Capital Expenditure - Vote                        | 307 283            | 279 622           | _                     | 48 696            | 48 696         | 328 318            | 298 345            | 329 536                   |
|                                                         |                    |                   |                       |                   |                |                    |                    |                           |
| Capital Expenditure - Functional                        |                    |                   |                       |                   |                |                    |                    |                           |
| Governance and administration                           | 5 110              | 8 655             | -                     | -                 | -              | 8 655              | 10 508             | 10 638                    |
| Executive and council                                   |                    |                   |                       |                   | _              | -                  |                    |                           |
| Finance and administration                              | 5 110              | 8 655             | _                     | -                 | -              | 8 655              | 10 508             | 10 638                    |
| Internal audit                                          |                    |                   |                       |                   | _              | -                  |                    |                           |
| Community and public safety                             | 1 021              | 47                | _                     | -                 | - 1            | 47                 | 3 304              | 3 450                     |
| Community and social services                           | 1 021              | 47                | _                     | -                 | -              | 47                 | 3 304              | 3 450                     |
| Sport and recreation                                    |                    |                   |                       |                   | _              | _                  |                    |                           |
| Public safety                                           |                    |                   |                       |                   | _              | _                  |                    |                           |
| Housing                                                 |                    |                   |                       |                   | _              | _                  |                    |                           |
| Health                                                  |                    |                   |                       |                   | _              | _                  |                    |                           |
| Economic and environmental services                     | 1 270              | 0                 | _                     | _                 | _              | 0                  | 11 148             | 43 856                    |
| Planning and development                                | 1 270              | 0                 | _                     | -                 | _              | 0                  | 11 148             | 43 856                    |
| Road transport                                          |                    |                   |                       |                   | _              | -                  |                    |                           |
| Environmental protection                                |                    |                   |                       |                   | _              | _                  |                    |                           |
| Trading services                                        | 299 883            | 270 920           | _                     | 48 696            | 48 696         | 319 616            | 273 384            | 271 592                   |
| Energy sources                                          |                    |                   |                       |                   | _              | _                  |                    |                           |
| Water management                                        | 244 033            | 220 614           | _                     | 31 418            | 31 418         | 252 033            | 226 254            | 239 494                   |
| Waste water management                                  | 55 850             | 50 306            | _                     | 17 277            | 17 277         | 67 583             | 47 130             | 32 098                    |
| Waste management                                        |                    |                   |                       |                   | _              | _                  |                    |                           |
| Other                                                   |                    |                   |                       |                   | _              | -                  |                    |                           |
| Total Capital Expenditure - Functional                  | 307 283            | 279 622           | -                     | 48 696            | 48 696         | 328 318            | 298 345            | 329 536                   |
|                                                         |                    |                   |                       |                   |                |                    |                    |                           |
| Funded by:                                              |                    |                   |                       |                   |                |                    |                    |                           |
| National Government                                     | 298 258            | 239 355           | _                     | 48 696            | 48 696         | 288 050            | 278 466            | 309 115                   |
| Provincial Government                                   | _                  | 29 565            | _                     | _                 | -              | 29 565             | _                  | _                         |
| District Municipality                                   | _                  | 47                | _                     | -                 | -              | 47                 | _                  | -                         |
| Transfers recognised - capital                          | 298 258            | 268 967           | _                     | 48 696            | 48 696         | 317 663            | 278 466            | 309 115                   |
| Borrowing                                               | _                  | _                 | _                     | _                 | _              | _                  | _                  | _                         |
| Internally generated funds                              | 9 025              | 10 655            | _                     | _                 | _              | 10 655             | 19 879             | 20 421                    |
| Total Capital Funding                                   | 307 283            | 279 622           | _                     | 48 696            | 48 696         | 328 318            |                    | 329 536                   |