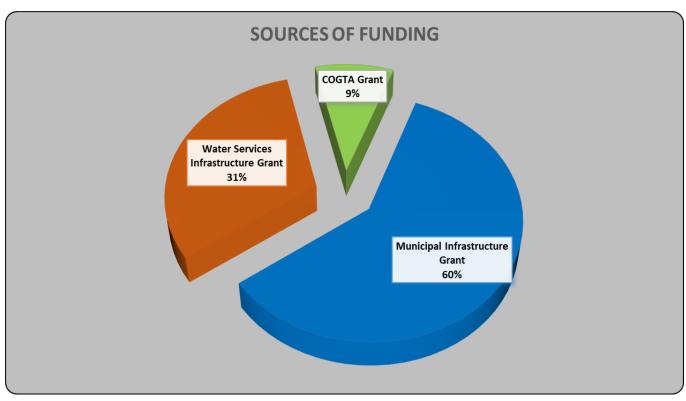

The above graphs present comparison of original and adjusted budget for revenue (by source)

The revenue of the municipality has decreased from R825, 6million originally approved budget to R858, 6million. The additional funding is for Municipal Infrastructure Grant and Water Services Infrastructure Grant amount to R33million from National.