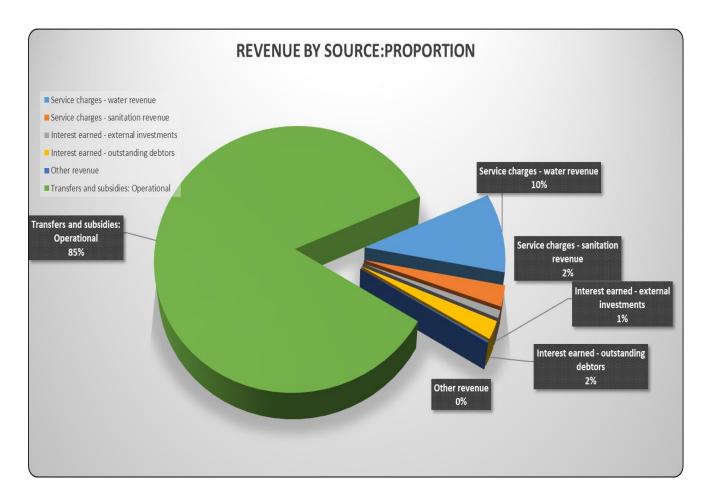

The above graphs present comparison of original and adjusted budget for revenue (by source)

The revenue of the municipality has decreased from R825, 6million originally approved budget to R858, 6million. The additional funding is for Municipal Infrastructure Grant and Water Services Infrastructure Grant amount to R33million from National.