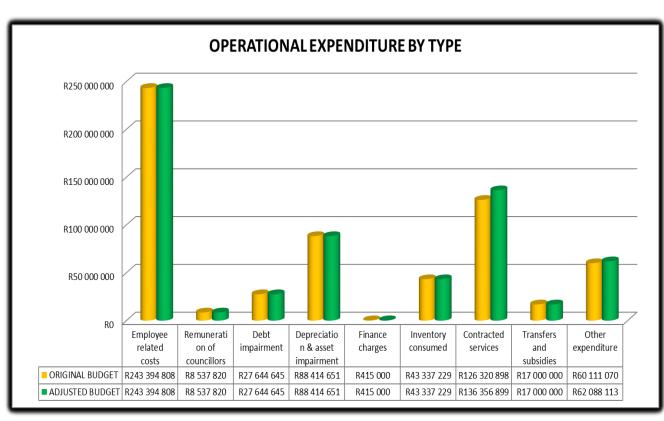

\_

The above graph shows an expenditure (by type) even though there are no changes from the original budget and special adjustment budget

The operational budget increased by R11million from the original budget of R614, 1million. This resulted in an adjustments budget of R625, 1million. The operational expenditure is not affected by additional allocations.